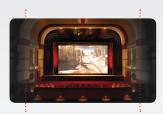

Field of view using regular lenses.

Field of view using Autograph II® lenses, with back-surface design.

In addition to the perfect fit, Autograph  $II^{\circ}$  gives you wider fields of vision. Wider fields of vision give you more area of comfortable viewing in your lenses; up to 20% more than a "regular" lens.