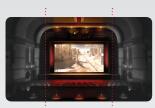

Field of view using regular lenses.

Field of view using Autograph II® lenses, with back-surface design.

In addition to the perfect fit, Autograph  $II^{\circ}$  gives you wider fields of vision. Wider fields of vision give you more area of comfortable viewing in your lenses; up to 20% more than a "regular" lens.