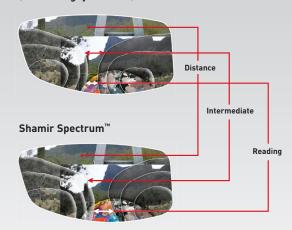

#### (the other guys' lenses)

Diagram depicts a simulation of Spectrum's wider vision zones.

The diagram above shows exactly how Spectrum™ provides you with even wider areas of clarity compared to the other quys' lenses.